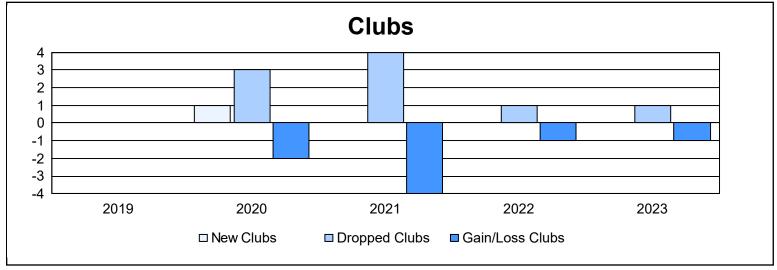

District 105SC As of June 2023 Cumulative

| Year      | New<br>Clubs | Dropped<br>Clubs | Gain/<br>Loss<br>Clubs | New<br>Members | Charter<br>Members | Reinstate<br>Members | Transfer<br>Members | Total<br>Member<br>Added | Total<br>Members<br>Dropped | Gain/<br>Loss<br>Members |
|-----------|--------------|------------------|------------------------|----------------|--------------------|----------------------|---------------------|--------------------------|-----------------------------|--------------------------|
| 2018-2019 | 0            | 0                | 0                      | 111            | 0                  | 0                    | 8                   | 119                      | 143                         | -24                      |
| 2019-2020 | 1            | 3                | -2                     | 66             | 24                 | 3                    | 18                  | 111                      | 162                         | -51                      |
| 2020-2021 | 0            | 4                | -4                     | 81             | 2                  | 2                    | 7                   | 92                       | 126                         | -34                      |
| 2021-2022 | 0            | 1                | -1                     | 103            | 0                  | 1                    | 6                   | 110                      | 158                         | -48                      |
| 2022-2023 | 0            | 1                | -1                     | 100            | 2                  | 2                    | 6                   | 110                      | 153                         | -43                      |
| Average   | 0            | 2                | -2                     | 92             | 6                  | 2                    | 9                   | 108                      | 148                         | -40                      |